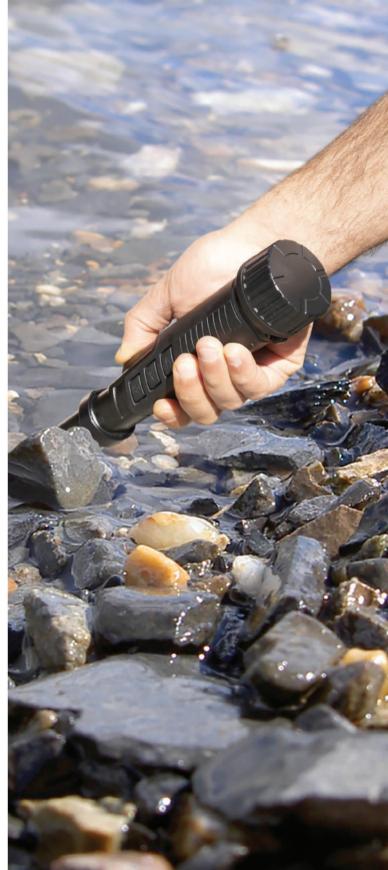

# THE MOST INNOVATIVE PINPOINTER ON THE MARKET WITH BUILT-IN WIRELESS MODULE THAT CAN ALSO TRANSFORM INTO A SCUBA DETECTOR!

Whether you are a professional diver, a vacationer or simply a detectorist who loves to search both on land and underwater, the PulseDive Pinpointer will provide you with unique features that will enrich your detecting experience.

#### Pulse Induction

This powerful technology allows for very stable operation in saltwater or in any type of soil.