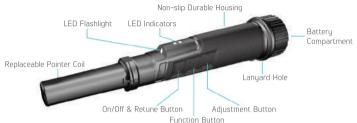

## TECHNICAL SPECIFICATIONS \_\_\_

Operating Principle : Pulse Induction

Operating Frequency : 3kHz Frequency Shift : Yes

Waterproof : Up to 60m (200ft.)

Built-in Wireless Module: Yes

Detection Modes : Audio / Vibration / Audio + Vibration / LED

Sensitivity : 5 levels adjustable Length : 28 cm (11")

Weight : 286 gr (10oz) including the hard-shell case

Battery : 1650mAh Lithium Polymer

Charging Time : ≈2 hours Warranty : 2 years

DESIGN

## LED Flashlight

Easily see your target at night or when hunting underwater.